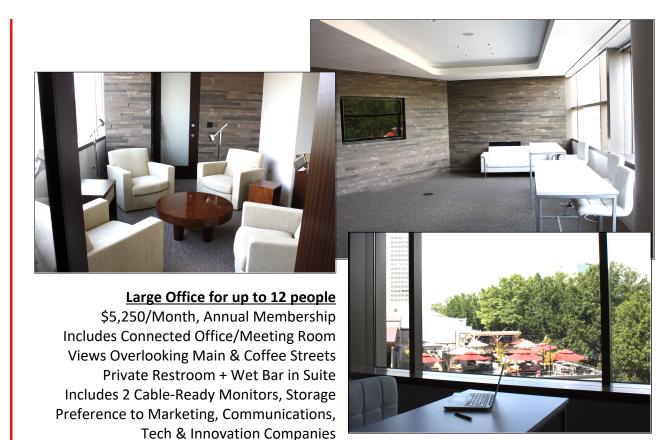

#### **Corner Office for up to 8 People**

Sub-divided into 2 private offices plus large open area, \$3,300/month