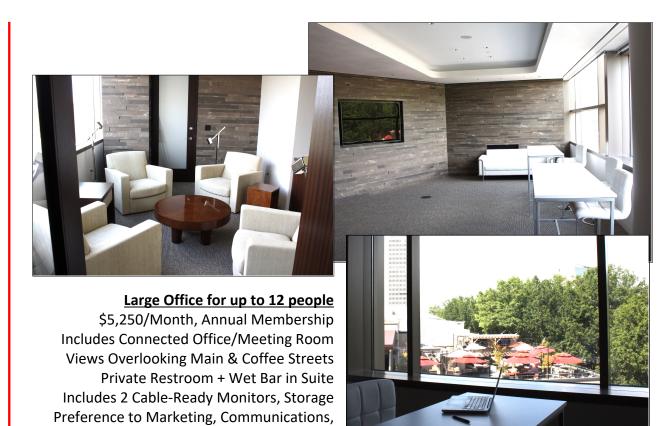

### **Corner Office for up to 8 People**

Sub-divided into 2 private offices plus large open area, \$3,300/month